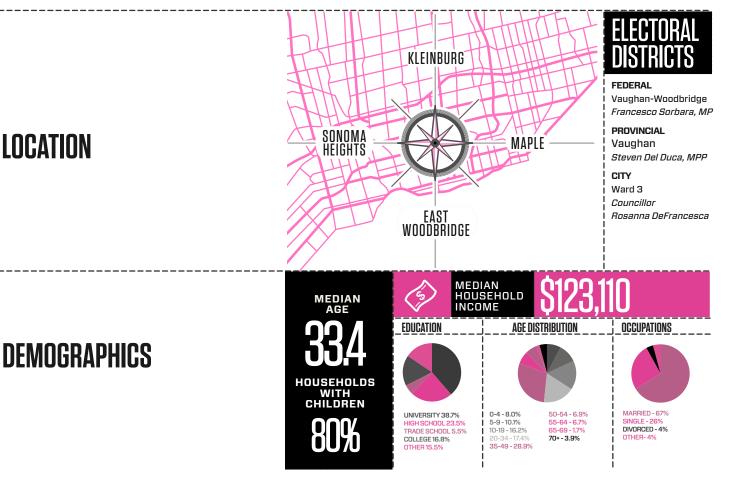

## The Diamond Team COMMUNITY FEATURE SHEET 344 Vellore Woods Blvd. WOODBRIDGE, ON

NEIGHBOURHOOD Description

YOU DON'T BUY THE HOUSE; YOU BUY THE NEIGHBOURHOOD!

> Vellore Village is a neighbourhood that is home to a vast array of residents, from young professional commuters to families that spend their weekends taking advantage of all the community has to offer. Coming soon to the area is the Mackenzie Vaughan Hospital, New Vellore Village Library and the Vaughan Metropolitan Centre Station.

 $F \setminus I \mid A$ 

Close proximity to various neighbourhood parks, get ready to enjoy walks and biking trips through abundant green space that is perfect for spontaneous outdoor fun in all seasons.

Quick and convenient access to the 400 helps residents enjoy a quick 35-minute trip to Toronto, making this community ideal for those who commute.

Hall of Fa war

So 2010 by realistate CREATIVE, All fights reserved, from or by any means, electronic, mechanical, photocopying, recording, or otherwise, without prior written permission of RealEstateCREATIVE. This feature sheet has been prepared solely for general information purposes only. The publisher and agent(s) are not liable for errors or omissions. No warranties or representations are made of any kind.