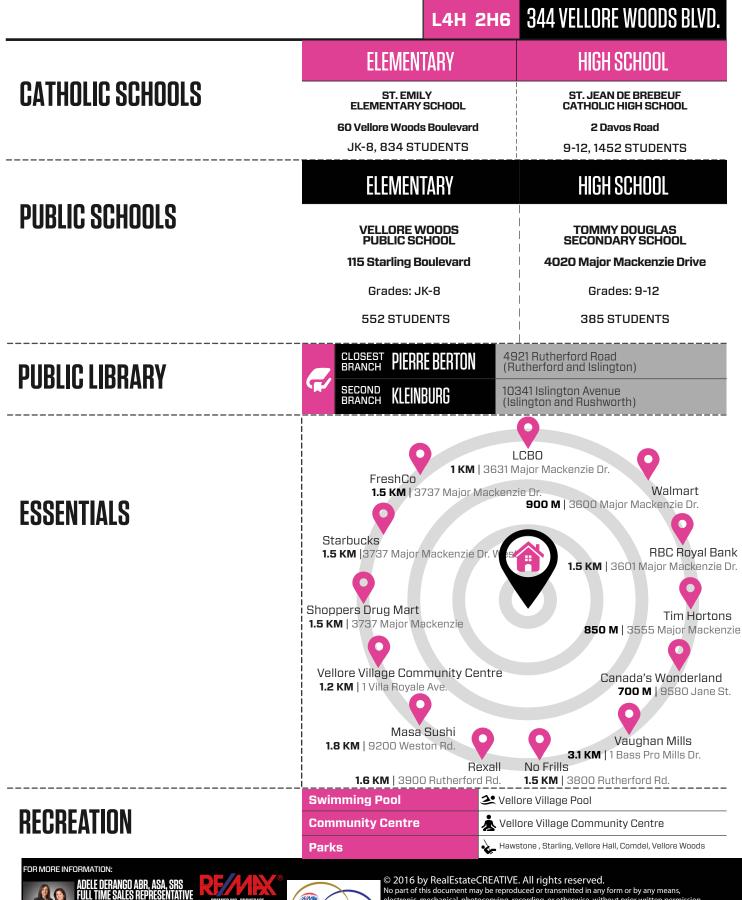

## The Diamond Team COMMUNITY FEATURE SHEET 344 Vellore Woods Blvd. WOODBRIDGE, ON

NEIGHBOURHOOD Description

YOU DON'T BUY THE HOUSE; YOU BUY THE NEIGHBOURHOOD!

> Vellore Village is a neighbourhood that is home to a vast array of residents, from young professional commuters to families that spend their weekends taking advantage of all the community has to offer. Coming soon to the area is the Mackenzie Vaughan Hospital, New Vellore Village Library and the Vaughan Metropolitan Centre Station.

 $F \setminus I \mid A$ 

Close proximity to various neighbourhood parks, get ready to enjoy walks and biking trips through abundant green space that is perfect for spontaneous outdoor fun in all seasons.

Quick and convenient access to the 400 helps residents enjoy a quick 35-minute trip to Toronto, making this community ideal for those who commute.

Hall of Fa war

So 2010 by realistate CREATIVE, All fights reserved, from or by any means, electronic, mechanical, photocopying, recording, or otherwise, without prior written permission of RealEstateCREATIVE. This feature sheet has been prepared solely for general information purposes only. The publisher and agent(s) are not liable for errors or omissions. No warranties or representations are made of any kind.