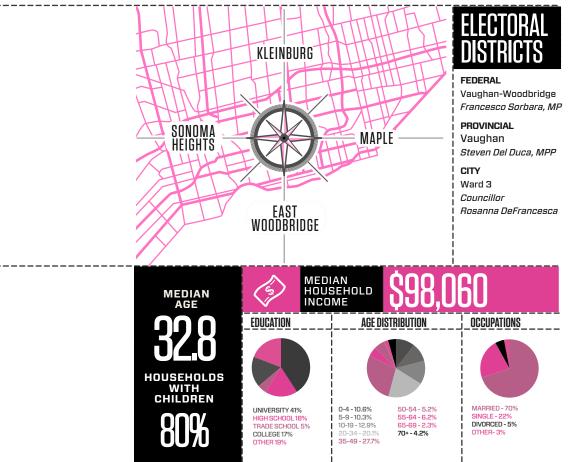

EIGHBOURHOOD Description

YOU DON'T BUY THE HOUSE; YOU BUY THE NEIGHBOURHOOD!

This area is highly sought after because of the abundance of employment opportunities in Vaughan's Metropolitan Centre, paired with the endless cultural, entertainment and recreational experiences that can be enjoyed on evenings and weekends. Coming soon to the area is the Mackenzie Vaughan Hospital, New Vellore Village Library and TTC Transit at the Vaughan Metropolitan Centre Station.

Close proximity to various neighbourhood parks, get ready to enjoy walks and biking trips through abundant green space that is perfect for spontaneous outdoor fun in all seasons.

© Quick and convenient access to the 400 helps residents enjoy a quick 35-minute trip to Toronto, making this community ideal for those who commute.



LOCATION

## DEMOGRAPHICS

|                                                                                                                                                                                    | L4H OM                                                                                                                                                    | 7 91 ROSARIO DRIVE                                                                                                                                                                                                                               |
|------------------------------------------------------------------------------------------------------------------------------------------------------------------------------------|-------