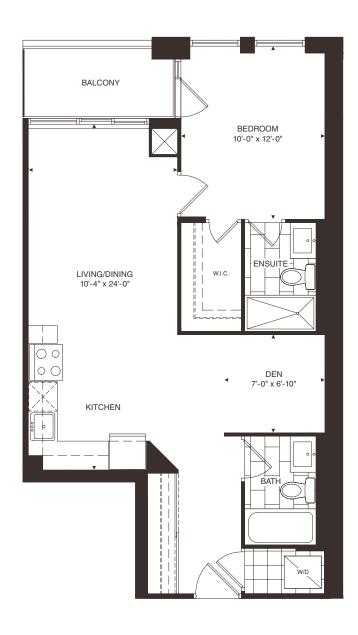

### **590 SQ.FT.**

1 BEDROOM + DEN SUITES 202, 302, 402, 502, 602, 702, 802, 902, 1002, 1102, 1202, 1302, 1402

1 BEDROOM + DEN SUITES 313, 316, 318, 413, 416, 417, 418, 513, 516, 517, 518, 613, 616

SUITES 201, 301, 401, 501, 601, 701, 801