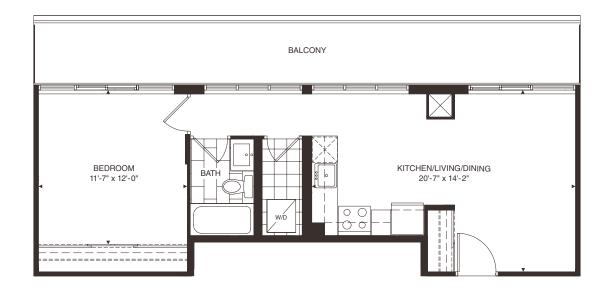

### **590 SQ.FT.**

1 BEDROOM + DEN SUITES 202, 302, 402, 502, 602, 702, 802, 902, 1002, 1102, 1202, 1302, 1402

1 BEDROOM + DEN SUITES 313, 316, 318, 413, 416, 417, 418, 513, 516, 517, 518, 613, 616

SUITES 201, 301, 401, 501, 601, 701, 801