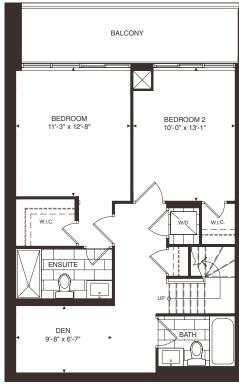

# 2 BEDROOM + DEN OPTIONAL 3RD BEDROOM

**SUITE 211** 

LOWER FLOOR

UPPER FLOOR

Floor 2

2 BEDROOM + DEN SUITES 1104, 1204, 1304, 1404, 1504, 1604

ń

Floor 11-16