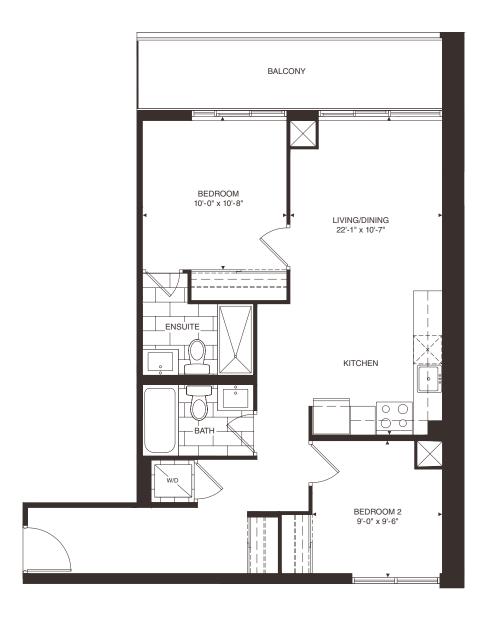

Floor 5

2 BEDROOM SUITES 216, 307, 407, 507, 607, 707, 807, 906 1006, 1106, 1206, 1306, 1406, 1506, 1606

1 BEDROOM + DEN SUITES 308, 408, 508, 708, 808, 907, 1007, 1307, 1507, 1607

Floor 8

1 BEDROOM + DEN SUITES 215, 406, 506, 606, 905, 1205, 1305, 1505, 1605

SUITES 222, 321, 521, 621, 717, 817

### **590 SQ.FT.**

1 BEDROOM + DEN SUITES 202, 302, 402, 502, 602, 702, 802, 902, 1002, 1102, 1202, 1302, 1402

1 BEDROOM + DEN SUITES 313, 316, 318, 413, 416, 417, 418, 513, 516, 517, 518, 613, 616

SUITES 201, 301, 401, 501, 601, 701, 801

Floor 7

1 BEDROOM SUITES 221, 320, 420, 520, 620, 716, 816

SUITES 314, 315, 414, 415, 514, 515, 614, 615