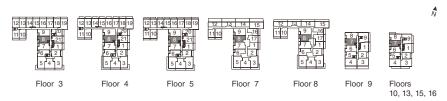

# 2 BEDROOM + DEN OPTIONAL 3RD BEDROOM

**SUITE 211** 

LOWER FLOOR

UPPER FLOOR

Floor 2

2 BEDROOM + DEN SUITES 1104, 1204, 1304, 1404, 1504, 1604

ń

Floor 11-16

2 BEDROOM + DEN SUITES 909, 1009, 1109, 1209, 1309, 1409, 1509, 1609

4

Floor 9

Floor 10-16

2 BEDROOM + DEN SUITES 1003, 1103, 1203, 1303, 1403, 1503, 1603

Á

Floor 10-1

i

Floor 7

Floor 8

2 BEDROOM + DEN SUITES 901, 1001, 1101, 1201, 1301, 1401, 1501, 1601

4

Floor 9

Floor 10-16

Floor 3

Floor 4