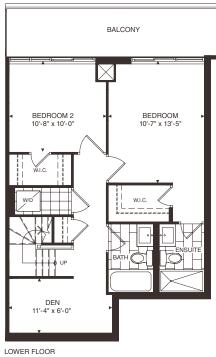

# 2 BEDROOM + DEN OPTIONAL 3RD BEDROOM

**SUITE 211** 

LOWER FLOOR

UPPER FLOOR

Floor 2

2 BEDROOM + DEN SUITES 1104, 1204, 1304, 1404, 1504, 1604

ń

Floor 11-16