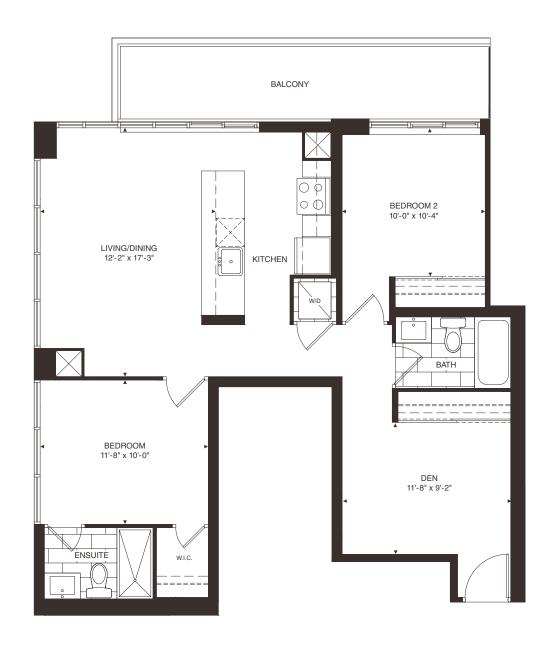

## 1,260 SQ.FT.

# 2 BEDROOM + DEN OPTIONAL 3RD BEDROOM

**SUITE 211** 

LOWER FLOOR

UPPER FLOOR

Floor 2

2 BEDROOM + DEN SUITES 1104, 1204, 1304, 1404, 1504, 1604

ń

Floor 11-16