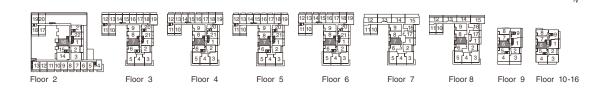

2 BEDROOM + DEN SUITES 909, 1009, 1109, 1209, 1309, 1409, 1509, 1609

4

Floor 9

Floor 10-16

2 BEDROOM + DEN SUITES 1003, 1103, 1203, 1303, 1403, 1503, 1603

Á

Floor 10-1

i

Floor 7

Floor 8

2 BEDROOM + DEN SUITES 901, 1001, 1101, 1201, 1301, 1401, 1501, 1601

4

Floor 9

Floor 10-16

Floor 3

Floor 4

Floor 5

2 BEDROOM SUITES 216, 307, 407, 507, 607, 707, 807, 906 1006, 1106, 1206, 1306, 1406, 1506, 1606

1 BEDROOM + DEN SUITES 308, 408, 508, 708, 808, 907, 1007, 1307, 1507, 1607

Floor 8

1 BEDROOM + DEN SUITES 215, 406, 506, 606, 905, 1205, 1305, 1505, 1605