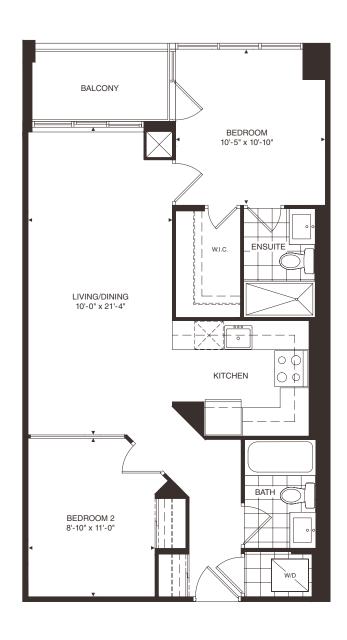

### 1,238 SQ.FT.

# 2 BEDROOM + DEN OPTIONAL 3RD BEDROOM SUITE 213





N







Floor 2



## 1,260 SQ.FT.

# 2 BEDROOM + DEN OPTIONAL 3RD BEDROOM

**SUITE 211** 



LOWER FLOOR



UPPER FLOOR





Floor 2





2 BEDROOM + DEN SUITES 1104, 1204, 1304, 1404, 1504, 1604



ń



Floor 11-16





2 BEDROOM + DEN SUITES 909, 1009, 1109, 1209, 1309, 1409, 1509, 1609



4





Floor 9

Floor 10-16



2 BEDROOM + DEN SUITES 1003, 1103, 1203, 1303, 1403, 1503, 1603



Á



Floor 10-1













i





Floor 7

Floor 8









2 BEDROOM + DEN SUITES 901, 1001, 1101, 1201, 1301, 1401, 1501, 1601



4





Floor 9

Floor 10-16







Floor 3

Floor 4

Floor 5

















2 BEDROOM SUITES 216, 307, 407, 507, 607, 707, 807, 906 1006, 1106, 1206, 1306, 1406, 1506, 1606







1 BEDROOM + DEN SUITES 308, 408, 508, 708, 808, 907, 1007, 1307, 1507, 1607











Floor 8



1 BEDROOM + DEN SUITES 215, 406, 506, 606, 905, 1205, 1305, 1505, 1605







SUITES 222, 321, 521, 621, 717, 817





### **590 SQ.FT.**



1 BEDROOM + DEN SUITES 202, 302, 402, 502, 602, 702, 802, 902, 1002, 1102, 1202, 1302, 1402









1 BEDROOM + DEN SUITES 313, 316, 318, 413, 416, 417, 418, 513, 516, 517, 518, 613, 616













SUITES 201, 301, 401, 501, 601, 701, 801











Floor 7





1 BEDROOM SUITES 221, 320, 420, 520, 620, 716, 816







SUITES 314, 315, 414, 415, 514, 515, 614, 615