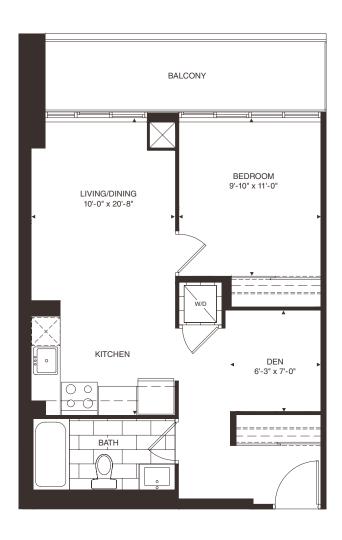

### **590 SQ.FT.**

1 BEDROOM + DEN SUITES 202, 302, 402, 502, 602, 702, 802, 902, 1002, 1102, 1202, 1302, 1402

1 BEDROOM + DEN SUITES 313, 316, 318, 413, 416, 417, 418, 513, 516, 517, 518, 613, 616

SUITES 201, 301, 401, 501, 601, 701, 801