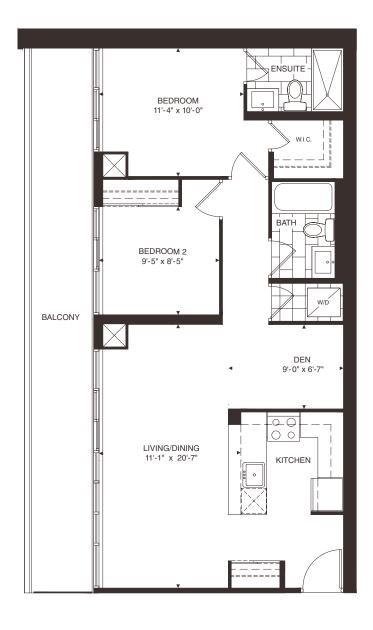

2 BEDROOM + DEN SUITES 909, 1009, 1109, 1209, 1309, 1409, 1509, 1609

4

Floor 9

Floor 10-16

2 BEDROOM + DEN SUITES 1003, 1103, 1203, 1303, 1403, 1503, 1603

Á

Floor 10-1

i

Floor 7

Floor 8

2 BEDROOM + DEN SUITES 901, 1001, 1101, 1201, 1301, 1401, 1501, 1601

4

Floor 9

Floor 10-16

Floor 3

Floor 4