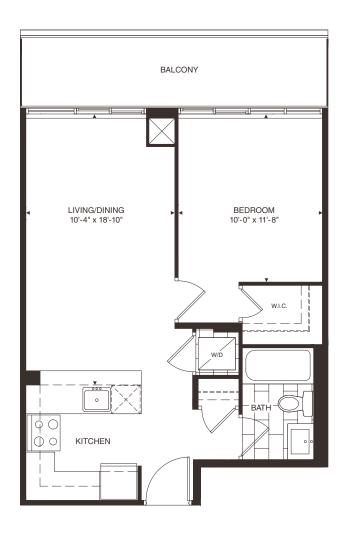

Floor 5

2 BEDROOM SUITES 216, 307, 407, 507, 607, 707, 807, 906 1006, 1106, 1206, 1306, 1406, 1506, 1606

1 BEDROOM + DEN SUITES 308, 408, 508, 708, 808, 907, 1007, 1307, 1507, 1607

Floor 8

1 BEDROOM + DEN SUITES 215, 406, 506, 606, 905, 1205, 1305, 1505, 1605