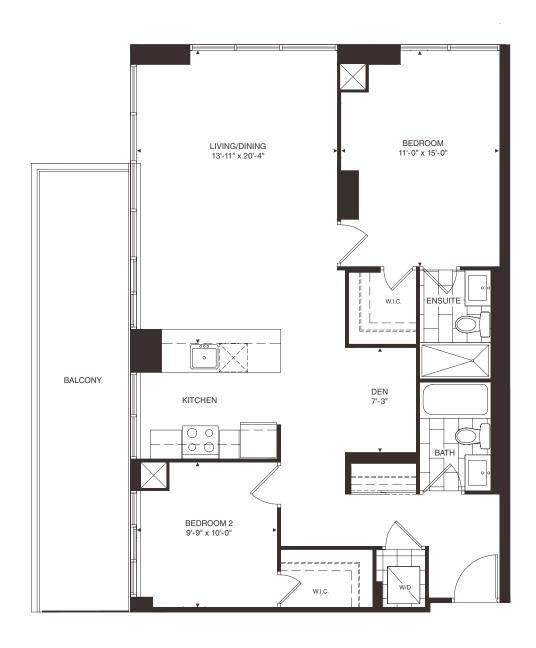

### 1,238 SQ.FT.

# 2 BEDROOM + DEN OPTIONAL 3RD BEDROOM SUITE 213





N







Floor 2



## 1,260 SQ.FT.

# 2 BEDROOM + DEN OPTIONAL 3RD BEDROOM

**SUITE 211** 



LOWER FLOOR



UPPER FLOOR





Floor 2





2 BEDROOM + DEN SUITES 1104, 1204, 1304, 1404, 1504, 1604



ń



Floor 11-16





2 BEDROOM + DEN SUITES 909, 1009, 1109, 1209, 1309, 1409, 1509, 1609



4





Floor 9

Floor 10-16



2 BEDROOM + DEN SUITES 1003, 1103, 1203, 1303, 1403, 1503, 1603



Á



Floor 10-1













i





Floor 7

Floor 8









2 BEDROOM + DEN SUITES 901, 1001, 1101, 1201, 1301, 1401, 1501, 1601



4





Floor 9

Floor 10-16







Floor 3

Floor 4

Floor 5

















2 BEDROOM SUITES 216, 307, 407, 507, 607, 707, 807, 906 1006, 1106, 1206, 1306, 1406, 1506, 1606







1 BEDROOM + DEN SUITES 308, 408, 508, 708, 808, 907, 1007, 1307, 1507, 1607











Floor 8



1 BEDROOM + DEN SUITES 215, 406, 506, 606, 905, 1205, 1305, 1505, 1605







SUITES 222, 321, 521, 621, 717, 817





### **590 SQ.FT.**



1 BEDROOM + DEN SUITES 202, 302, 402, 502, 602, 702