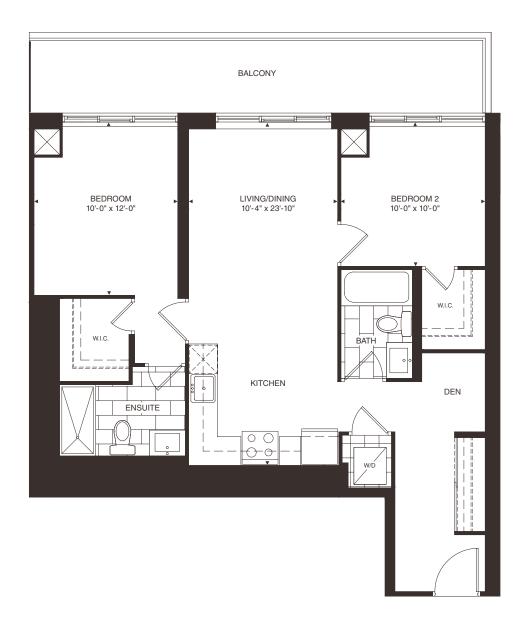

# 2 BEDROOM + DEN OPTIONAL 3RD BEDROOM

**SUITE 211** 

LOWER FLOOR

UPPER FLOOR

Floor 2

2 BEDROOM + DEN SUITES 1104, 1204, 1304, 1404, 1504, 1604

ń

Floor 11-16