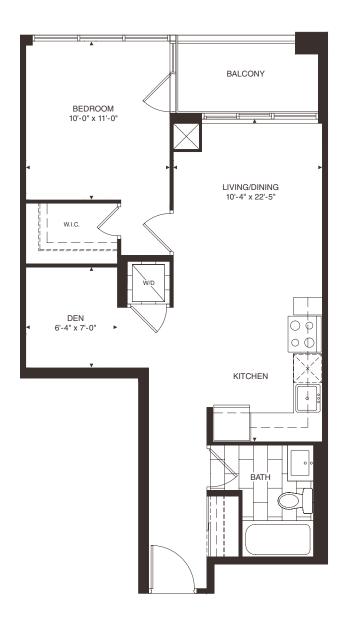

Floor 5

2 BEDROOM SUITES 216, 307, 407, 507, 607, 707, 807, 906 1006, 1106, 1206, 1306, 1406, 1506, 1606

1 BEDROOM + DEN SUITES 308, 408, 508, 708, 808, 907, 1007, 1307, 1507, 1607

Floor 8

1 BEDROOM + DEN SUITES 215, 406, 506, 606, 905, 1205, 1305, 1505, 1605