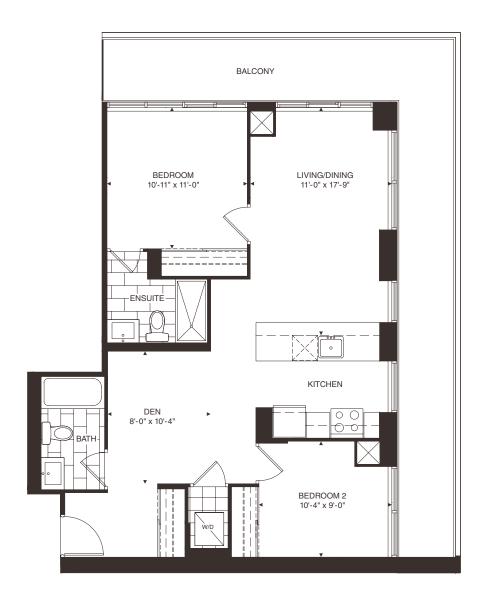

### 1,238 SQ.FT.

# 2 BEDROOM + DEN OPTIONAL 3RD BEDROOM SUITE 213





N







Floor 2



## 1,260 SQ.FT.

# 2 BEDROOM + DEN OPTIONAL 3RD BEDROOM

**SUITE 211** 



LOWER FLOOR



UPPER FLOOR





Floor 2





2 BEDROOM + DEN SUITES 1104, 1204, 1304, 1404, 1504, 1604



ń



Floor 11-16





2 BEDROOM + DEN SUITES 909, 1009, 1109, 1209, 1309, 1409, 1509, 1609



4





Floor 9

Floor 10-16



2 BEDROOM + DEN SUITES 1003, 1103, 1203, 1303, 1403, 1503, 1603



Á



Floor 10-1













i





Floor 7

Floor 8









2 BEDROOM + DEN SUITES 901, 1001, 1101, 1201, 1301, 1401, 1501, 1601



4





Floor 9

Floor 10-16







Floor 3

Floor 4

Floor 5

















2 BEDROOM SUITES 216, 307, 407, 507, 607, 707, 807, 906 1006, 1106, 1206, 1306, 1406, 1506, 1606







1 BEDROOM + DEN SUITES 308, 408, 508, 708, 808, 907, 1007, 1307, 1507, 1607











Floor 8



1 BEDROOM + DEN SUITES 215, 406, 506, 606, 905, 1205, 1305, 1505, 1605







SUITES 222, 321, 521, 621, 717, 817





### **590 SQ.FT.**



1 BEDROOM + DEN SUITES 202, 302, 402, 502, 602, 702, 802, 902, 1002, 1102, 1202, 1302, 1402









1 BEDROOM + DEN SUITES 313, 316, 318, 413, 416, 417, 418, 513, 516, 517, 518, 613, 616













SUITES 201, 301, 401, 501, 601, 701, 801











Floor 7