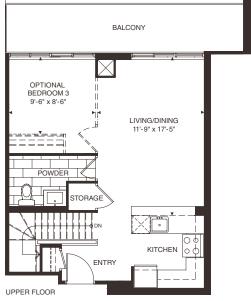

# 2 BEDROOM + DEN OPTIONAL 3RD BEDROOM

**SUITE 211** 

LOWER FLOOR

UPPER FLOOR

Floor 2

2 BEDROOM + DEN SUITES 1104, 1204, 1304, 1404, 1504, 1604

ń

Floor 11-16