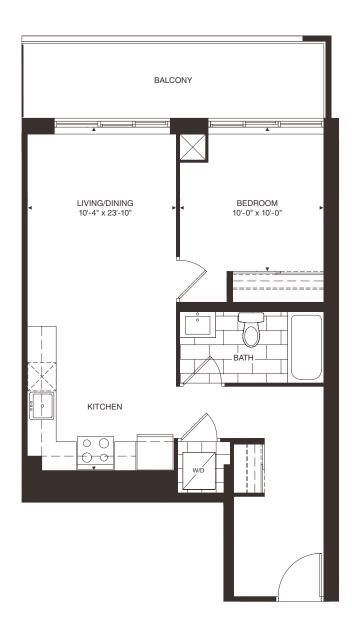

### **590 SQ.FT.**

1 BEDROOM + DEN SUITES 202, 302, 402, 502, 602, 702, 802, 902, 1002, 1102, 1202, 1302, 1402

1 BEDROOM + DEN SUITES 313, 316, 318, 413, 416, 417, 418, 513, 516, 517, 518, 613, 616

SUITES 201, 301, 401, 501, 601, 701, 801