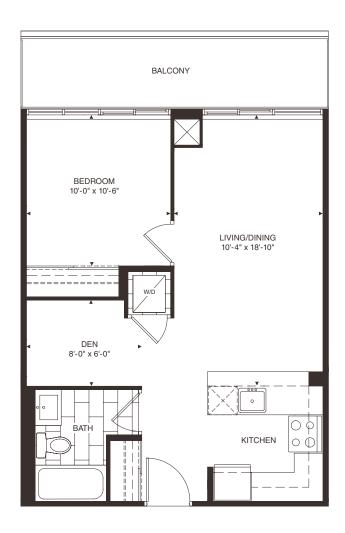

### **590 SQ.FT.**

1 BEDROOM + DEN SUITES 202, 302, 402, 502, 602, 702, 802, 902, 1002, 1102, 1202, 1302, 1402

1 BEDROOM + DEN SUITES 313, 316, 318, 413, 416, 417, 418, 513, 516, 517, 518, 613, 616

SUITES 201, 301, 401, 501, 601, 701, 801