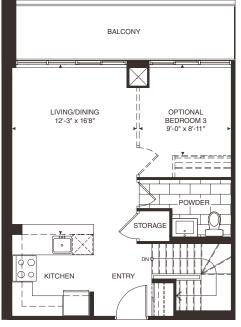

### 1,238 SQ.FT.

# 2 BEDROOM + DEN OPTIONAL 3RD BEDROOM SUITE 213





N







Floor 2



## 1,260 SQ.FT.

# 2 BEDROOM + DEN OPTIONAL 3RD BEDROOM

**SUITE 211** 



LOWER FLOOR



UPPER FLOOR





Floor 2





2 BEDROOM + DEN SUITES 1104, 1204, 1304, 1404, 1504, 1604



ń



Floor 11-16





2 BEDROOM + DEN SUITES 909, 1009, 1109, 1209, 1309, 1409, 1509, 1609



4





Floor 9

Floor 10-16



2 BEDROOM + DEN SUITES 1003, 1103, 1203, 1303, 1403, 1503, 1603



Á



Floor 10-1













i





Floor 7

Floor 8









2 BEDROOM + DEN SUITES 901, 1001, 1101, 1201, 1301, 1401, 1501, 1601



4





Floor 9

Floor 10-16







Floor 3

Floor 4

Floor 5

















2 BEDROOM SUITES 216, 307, 407, 507, 607, 707, 807, 906 1006, 1106, 1206, 1306, 1406, 1506, 1606







1 BEDROOM + DEN SUITES 308, 408, 508, 708, 808, 907, 1007, 1307, 1507, 1607











Floor 8



1 BEDROOM + DEN SUITES 215, 406, 506, 606, 905, 1205, 1305, 1505, 1605







SUITES 222, 321, 521, 6