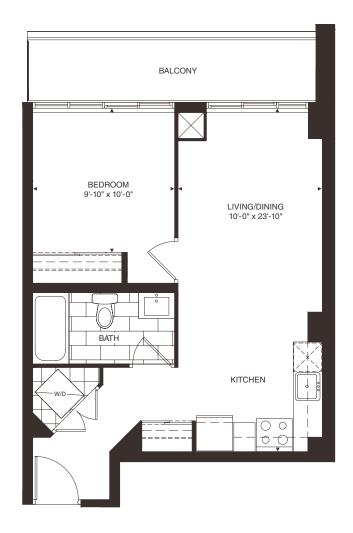

Floor 5

2 BEDROOM SUITES 216, 307, 407, 507, 607, 707, 807, 906 1006, 1106, 1206, 1306, 1406, 1506, 1606

1 BEDROOM + DEN SUITES 308, 408, 508, 708, 808, 907, 1007, 1307, 1507, 1607

Floor 8

1 BEDROOM + DEN SUITES 215, 406, 506, 606, 905, 1205, 1305, 1505, 1605