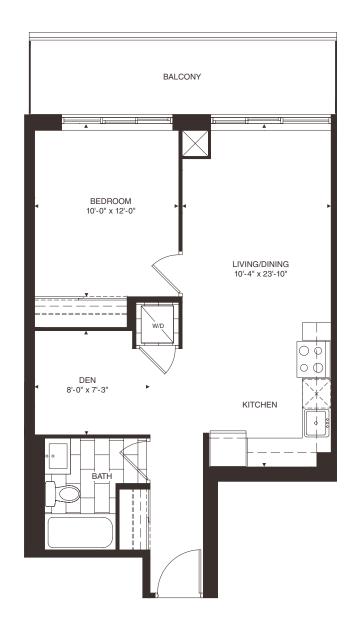

### **590 SQ.FT.**

1 BEDROOM + DEN SUITES 202, 302, 402, 502, 602, 702, 802, 902, 1002, 1102, 1202, 1302, 1402

1 BEDROOM + DEN SUITES 313, 316, 318, 413, 416, 417, 418, 513, 516, 517, 518, 613, 616

SUITES 201, 301, 401, 501, 601, 701, 801