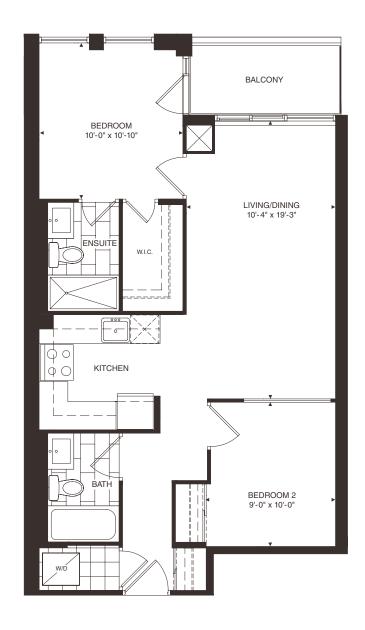

### 1,238 SQ.FT.

# 2 BEDROOM + DEN OPTIONAL 3RD BEDROOM SUITE 213





N







Floor 2



## 1,260 SQ.FT.

# 2 BEDROOM + DEN OPTIONAL 3RD BEDROOM

**SUITE 211** 



LOWER FLOOR



UPPER FLOOR





Floor 2





2 BEDROOM + DEN SUITES 1104, 1204, 1304, 1404, 1504, 1604



ń



Floor 11-16





2 BEDROOM + DEN SUITES 909, 1009, 1109, 1209, 1309, 1409, 1509, 1609



4





Floor 9

Floor 10-16



2 BEDROOM + DEN SUITES 1003, 1103, 1203, 1303, 1403, 1503, 1603



Á



Floor 10-1













i





Floor 7

Floor 8









2 BEDROOM + DEN SUITES 901, 1001, 1101, 1201, 1301, 1401, 1501, 1601



4





Floor 9

Floor 10-16







Floor 3

Floor 4

Floor 5

















2 BEDROOM SUITES 216, 307, 407, 507, 607, 707, 807, 906 1006, 1106, 1206, 1306, 1406, 1506, 1606







1 BEDROOM + DEN SUITES 308, 408, 508, 708, 808, 907, 1007, 1307, 1507, 1607











Floor 8



1 BEDROOM + DEN SUITES 215, 406, 506, 606, 905, 1205, 1305, 1505, 1605







SUITES 222, 321, 521, 621, 717, 817





### **590 SQ.FT.**



1 BEDROOM + DEN SUITES 202, 302, 402, 502, 602, 702, 802, 902, 1002, 1102, 1202, 1302, 1402









1 BEDROOM + DEN SUITES 313, 316, 318, 413, 416, 417, 418, 513, 516, 517, 518, 613, 616













SUITES 201, 301, 401, 501, 601, 701, 801











Floor 7





1 BEDROOM SUITES 221, 320, 420, 520, 620, 716, 816







SUITES 314, 315, 414, 415, 514, 515, 614, 615