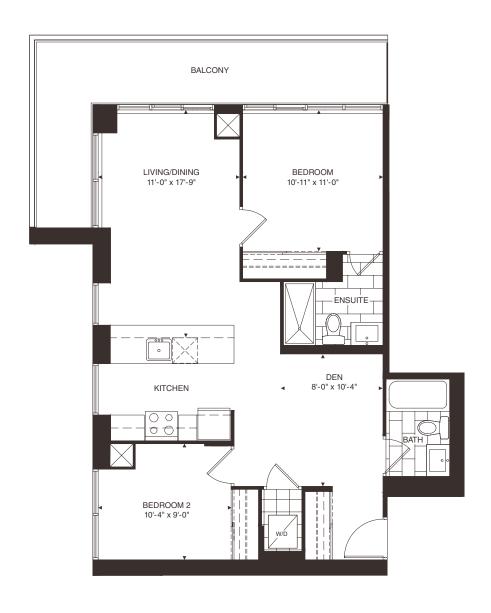

Floor 5

2 BEDROOM SUITES 216, 307, 407, 507, 607, 707, 807, 906 1006, 1106, 1206, 1306, 1406, 1506, 1606

1 BEDROOM + DEN SUITES 308, 408, 508, 708, 808, 907, 1007, 1307, 1507, 1607

Floor 8

1 BEDROOM + DEN SUITES 215, 406, 506, 606, 905, 1205, 1305, 1505, 1605

SUITES 222, 321, 521, 621, 717, 817

### **590 SQ.FT.**

1 BEDROOM + DEN SUITES 202, 302, 402, 502, 602, 702, 802, 902, 1002, 1102, 1202, 1302, 1402

1 BEDROOM + DEN SUITES 313, 316, 318, 413, 416, 417, 418, 513, 516, 517, 518, 613, 616

SUITES 201, 301, 401, 501, 601, 701, 801

Floor 7

1 BEDROOM SUITES 221, 320, 420, 520, 620, 716, 816

SUITES 314, 315, 414, 415, 514, 515, 614, 615