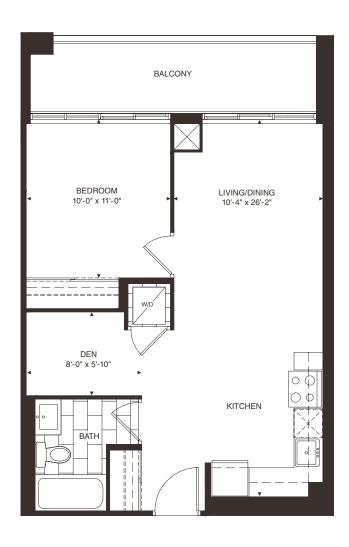

### **590 SQ.FT.**

1 BEDROOM + DEN SUITES 202, 302, 402, 502, 602, 702, 802, 902, 1002, 1102, 1202, 1302, 1402

1 BEDROOM + DEN SUITES 313, 316, 318, 413, 416, 417, 418, 513, 516, 517, 518, 613, 616

SUITES 201, 301, 401, 501, 601, 701, 801