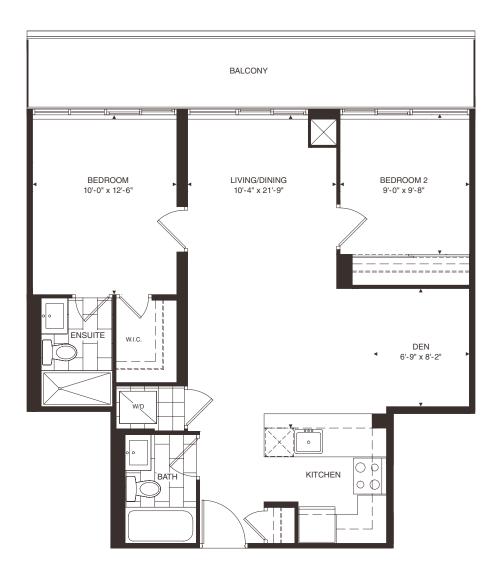

### 1,238 SQ.FT.

# 2 BEDROOM + DEN OPTIONAL 3RD BEDROOM SUITE 213

N

Floor 2

## 1,260 SQ.FT.

# 2 BEDROOM + DEN OPTIONAL 3RD BEDROOM

**SUITE 211** 

LOWER FLOOR

UPPER FLOOR

Floor 2

2 BEDROOM + DEN SUITES 1104, 1204, 1304, 1404, 1504, 1604

ń

Floor 11-16