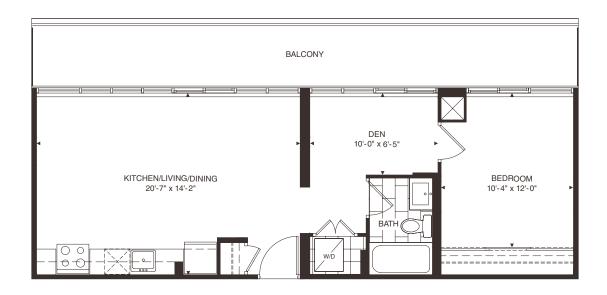

### **590 SQ.FT.**

1 BEDROOM + DEN SUITES 202, 302, 402, 502, 602, 702, 802, 902, 1002, 1102, 1202, 1302, 1402

1 BEDROOM + DEN SUITES 313, 316, 318, 413, 416, 417, 418, 513, 516, 517, 518, 613, 616

SUITES 201, 301, 401, 501, 601, 701, 801