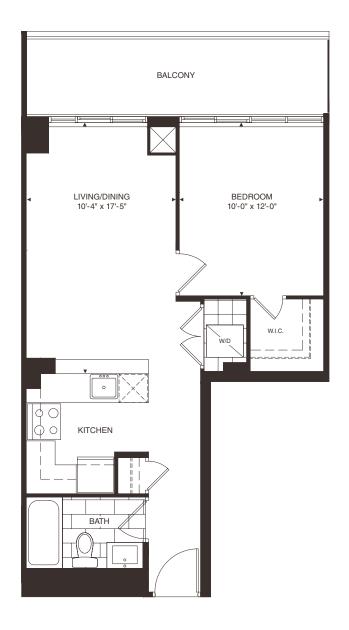

Floor 7

1 BEDROOM SUITES 221, 320, 420, 520, 620, 716, 816

SUITES 314, 315, 414, 415, 514, 515, 614, 615